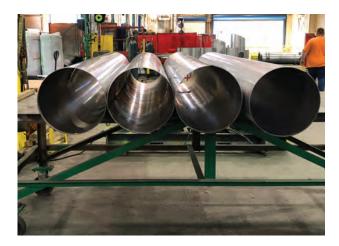

# Capacities in steel Type A-516 Grade 70 with typical yield point 50,000 PSI:

- Prebending to 18"Ø 120" x 3/16" with resulting flat end of 2 times material thickness
- Prebending to 36"Ø 120" x 1/4" with resulting flat end of 2 times material thickness
- Circular bending to 32"Ø 120" x 1/4"
- Circular bending to 60"Ø 120" x 7/16"
- Circular bending to 96"Ø 120" x 1/2"



Rolling 3/8" Carbon steel 96" x 204" to 121" diameter.



5' Alloy 20 duct sections rolled to 32" OD.



The Plate Bending 4 Roll Series with SweBend SEVEN CNC system for optimal results in one pass.



Easily rolls large diameter aluminized steel ductwork.



Dependable precision for high-grade material such as 330 alloy, 8' and 10' duct sections rolled to 14" OD.



Rolling carbon steel ductwork sections efficiently.



Efficient rolling of repetitive pieces such as alloy manifolds, 8' duct sections rolled to 14" OD.



Ideal for mass production of duct sections or similar repetitive components.

#### **ALWAYS SOLVING**

- Outstanding Safety Record
- Over 80 years of experience
- Flexibility without sacrificing safety or quality
- Broad capabilities for fabrication, installation and service

#### DANSER, INC.

1758 Murphytown Rd, Davisville, WV 26142



304-679-3666



sales@danserinc.com



www.danserinc.com