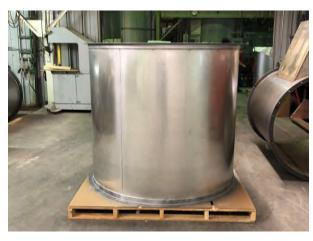

Rolling 3/8" Carbon steel 96" x 204" to 121" diameter.

5' Alloy 20 duct sections rolled to 32" OD.

The Plate Bending 4 Roll Series with SweBend SEVEN CNC system for optimal results in one pass.

Easily rolls large diameter aluminized steel ductwork.

Dependable precision for high-grade material such as 330 alloy, 8' and 10' duct sections rolled to 14" OD.

Rolling carbon steel ductwork sections efficiently.

Efficient rolling of repetitive pieces such as alloy manifolds, 8' duct sections rolled to 14" OD.