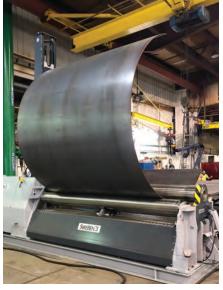

# 4-ROLL PLATE BENDING / PLATE ROLLS

Danser, Inc. uses top-quality advanced technology to offer the best plate bending/rolling capabilities. Using the Swebend SEVEN CNC system, Danser's fully hydraulic 4-roll plate rolls reduce production time and allow for efficient production of complex shapes and radii transitions.

Rolling 3/8" Carbon steel 96" x 204" to 121" diameter.

5' Alloy 20 duct sections rolled to 32" OD.

The Plate Bending 4 Roll Series with SweBend SEVEN CNC system for optimal results in one pass.

Easily rolls large diameter aluminized steel ductwork.