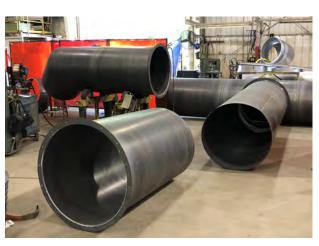

Rolling 3/8" Carbon steel 96" x 204" to 121" diameter.

5' Alloy 20 duct sections rolled to 32" OD.

The Plate Bending 4 Roll Series with SweBend SEVEN CNC system for optimal results in one pass.

Easily rolls large diameter aluminized steel ductwork.