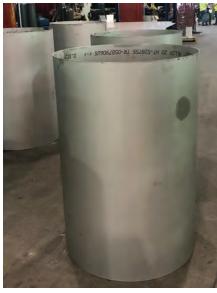

Dependable precision for high-grade material such as 330 alloy, 8' and 10' duct sections rolled to 14" OD.

Rolling carbon steel ductwork sections efficiently.

Efficient rolling of repetitive pieces such as alloy manifolds, 8' duct sections rolled to 14" OD.

Ideal for mass production of duct sections or similar repetitive components.