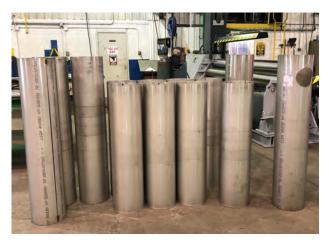

Dependable precision for high-grade material such as 330 alloy, 8' and 10' duct sections rolled to 14" OD.

Rolling carbon steel ductwork sections efficiently.

Efficient rolling of repetitive pieces such as alloy manifolds, 8' duct sections rolled to 14" OD.