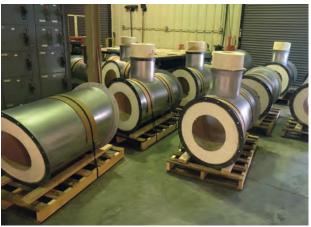

Dependable precision for high-grade material such as 330 alloy, 8' and 10' duct sections rolled to 14" OD.

Rolling carbon steel ductwork sections efficiently.

Efficient rolling of repetitive pieces such as alloy manifolds, 8' duct sections rolled to 14" OD.