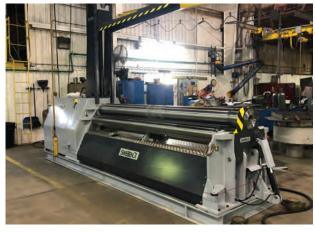

# 4-ROLL PLATE BENDING / PLATE ROLLS

Danser, Inc. uses top-quality advanced technology to offer the best plate bending/rolling capabilities. Using the Swebend SEVEN CNC system, Danser's fully hydraulic 4-roll plate rolls reduce production time and allow for efficient production of complex shapes and radii transitions.

# PLATE ROLLING CAPABILITIES

- Double pinch bending mechanism for optimal results in one pass, saving production time
- Ideal for repetitive pieces, production runs
- Razor sharp roll parallelism control system with a tolerance +/- 0.004" for outstanding bending precision
- Ability to roll elliptical and other complex shapes

Rolling 3/8" Carbon steel 96" x 204" to 121" diameter.

5' Alloy 20 duct sections rolled to 32" OD.

The Plate Bending 4 Roll Series with SweBend SEVEN CNC system for optimal results in one pass.

Easily rolls large diameter aluminized steel ductwork.