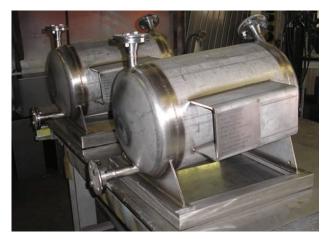

Loading Danser-fabricated 22' diameter Alloy 800H vessel top section onto barge for shipment.

Bifurcated duct section, approximately 18' x 16' Corten.

Stainless steel steam heat exchanger and mobile cart.