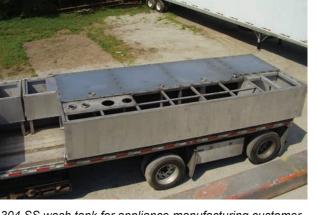

2.5 million pounds of duct, structural steel, modular baghouses & platforms fabricated by Danser & shipped to HI.

Stainless steel vessels for chemical company.

304 SS wash tank for appliance manufacturing customer.