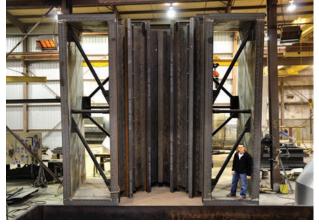

Loading Danser-fabricated 22' diameter Alloy 800H vessel top section onto barge for shipment.

Bifurcated duct section, approximately 18' x 16' Corten.

Stainless steel steam heat exchanger and mobile cart.