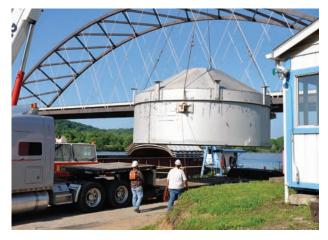

Loading Danser-fabricated 22' diameter Alloy 800H vessel top section onto barge for shipment.

Bifurcated duct section, approximately 18' x 16' Corten.

Stainless steel steam heat exchanger and mobile cart.