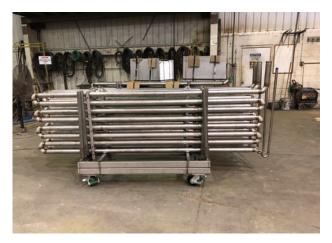

Loading Danser-fabricated 22' diameter Alloy 800H vessel top section onto barge for shipment.

Bifurcated duct section, approximately 18' x 16' Corten.

Stainless steel steam heat exchanger and mobile cart.