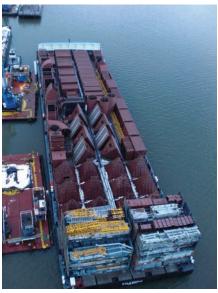

2.5 million pounds of duct, structural steel, modular baghouses & platforms fabricated by Danser & shipped to HI.

Stainless steel vessels for chemical company.

304 SS wash tank for appliance manufacturing customer.

Loading Danser-fabricated 22' diameter Alloy 800H vessel top section onto barge for shipment.

Bifurcated duct section, approximately 18' x 16' Corten.

Stainless steel steam heat exchanger and mobile cart.